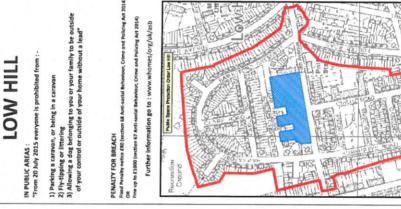

# PARK VILLAGE

IN PUBLIC AREAS : "From 20 July 2015 everyone is prohibited from :

1) Carrying any open container of alcohol
2) Playing any ball games in the street

4) Littering or fly-tipping 5) Urinating 6) Allowing dog-fouling"

Flued Penalty incitice £80 [esction 68 Anti-social Behaviour, Crimo and Peliking Act 2014) OR PENALTY FOR BREACH

Fine up to £1000 (section 67 Anti-social Behaviour, Crime and Policing Act 2014)

TEXT

DIMENSION