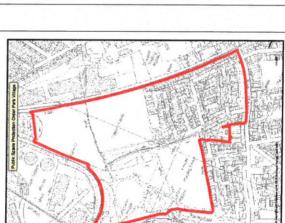

PUBLIC SPACE PROTECTION ORDER

t to Section 59 of Anti-social Behaviour, Crime and Policing Act 2014)

PUBLIC SPACE PROTECTION ORDER ursuant to Section 59 of Anti-social Behaviour, Crime and Policing Act 2014)

# PARK VILLAGE

IN PUBLIC AREAS : "From 20 July 2015 everyone is prohibited from :

1) Carrying any open container of alcohol
2) Playing any ball games in the street

4) Littering or fly-tipping 5) Urinating 6) Allowing dog-fouling"