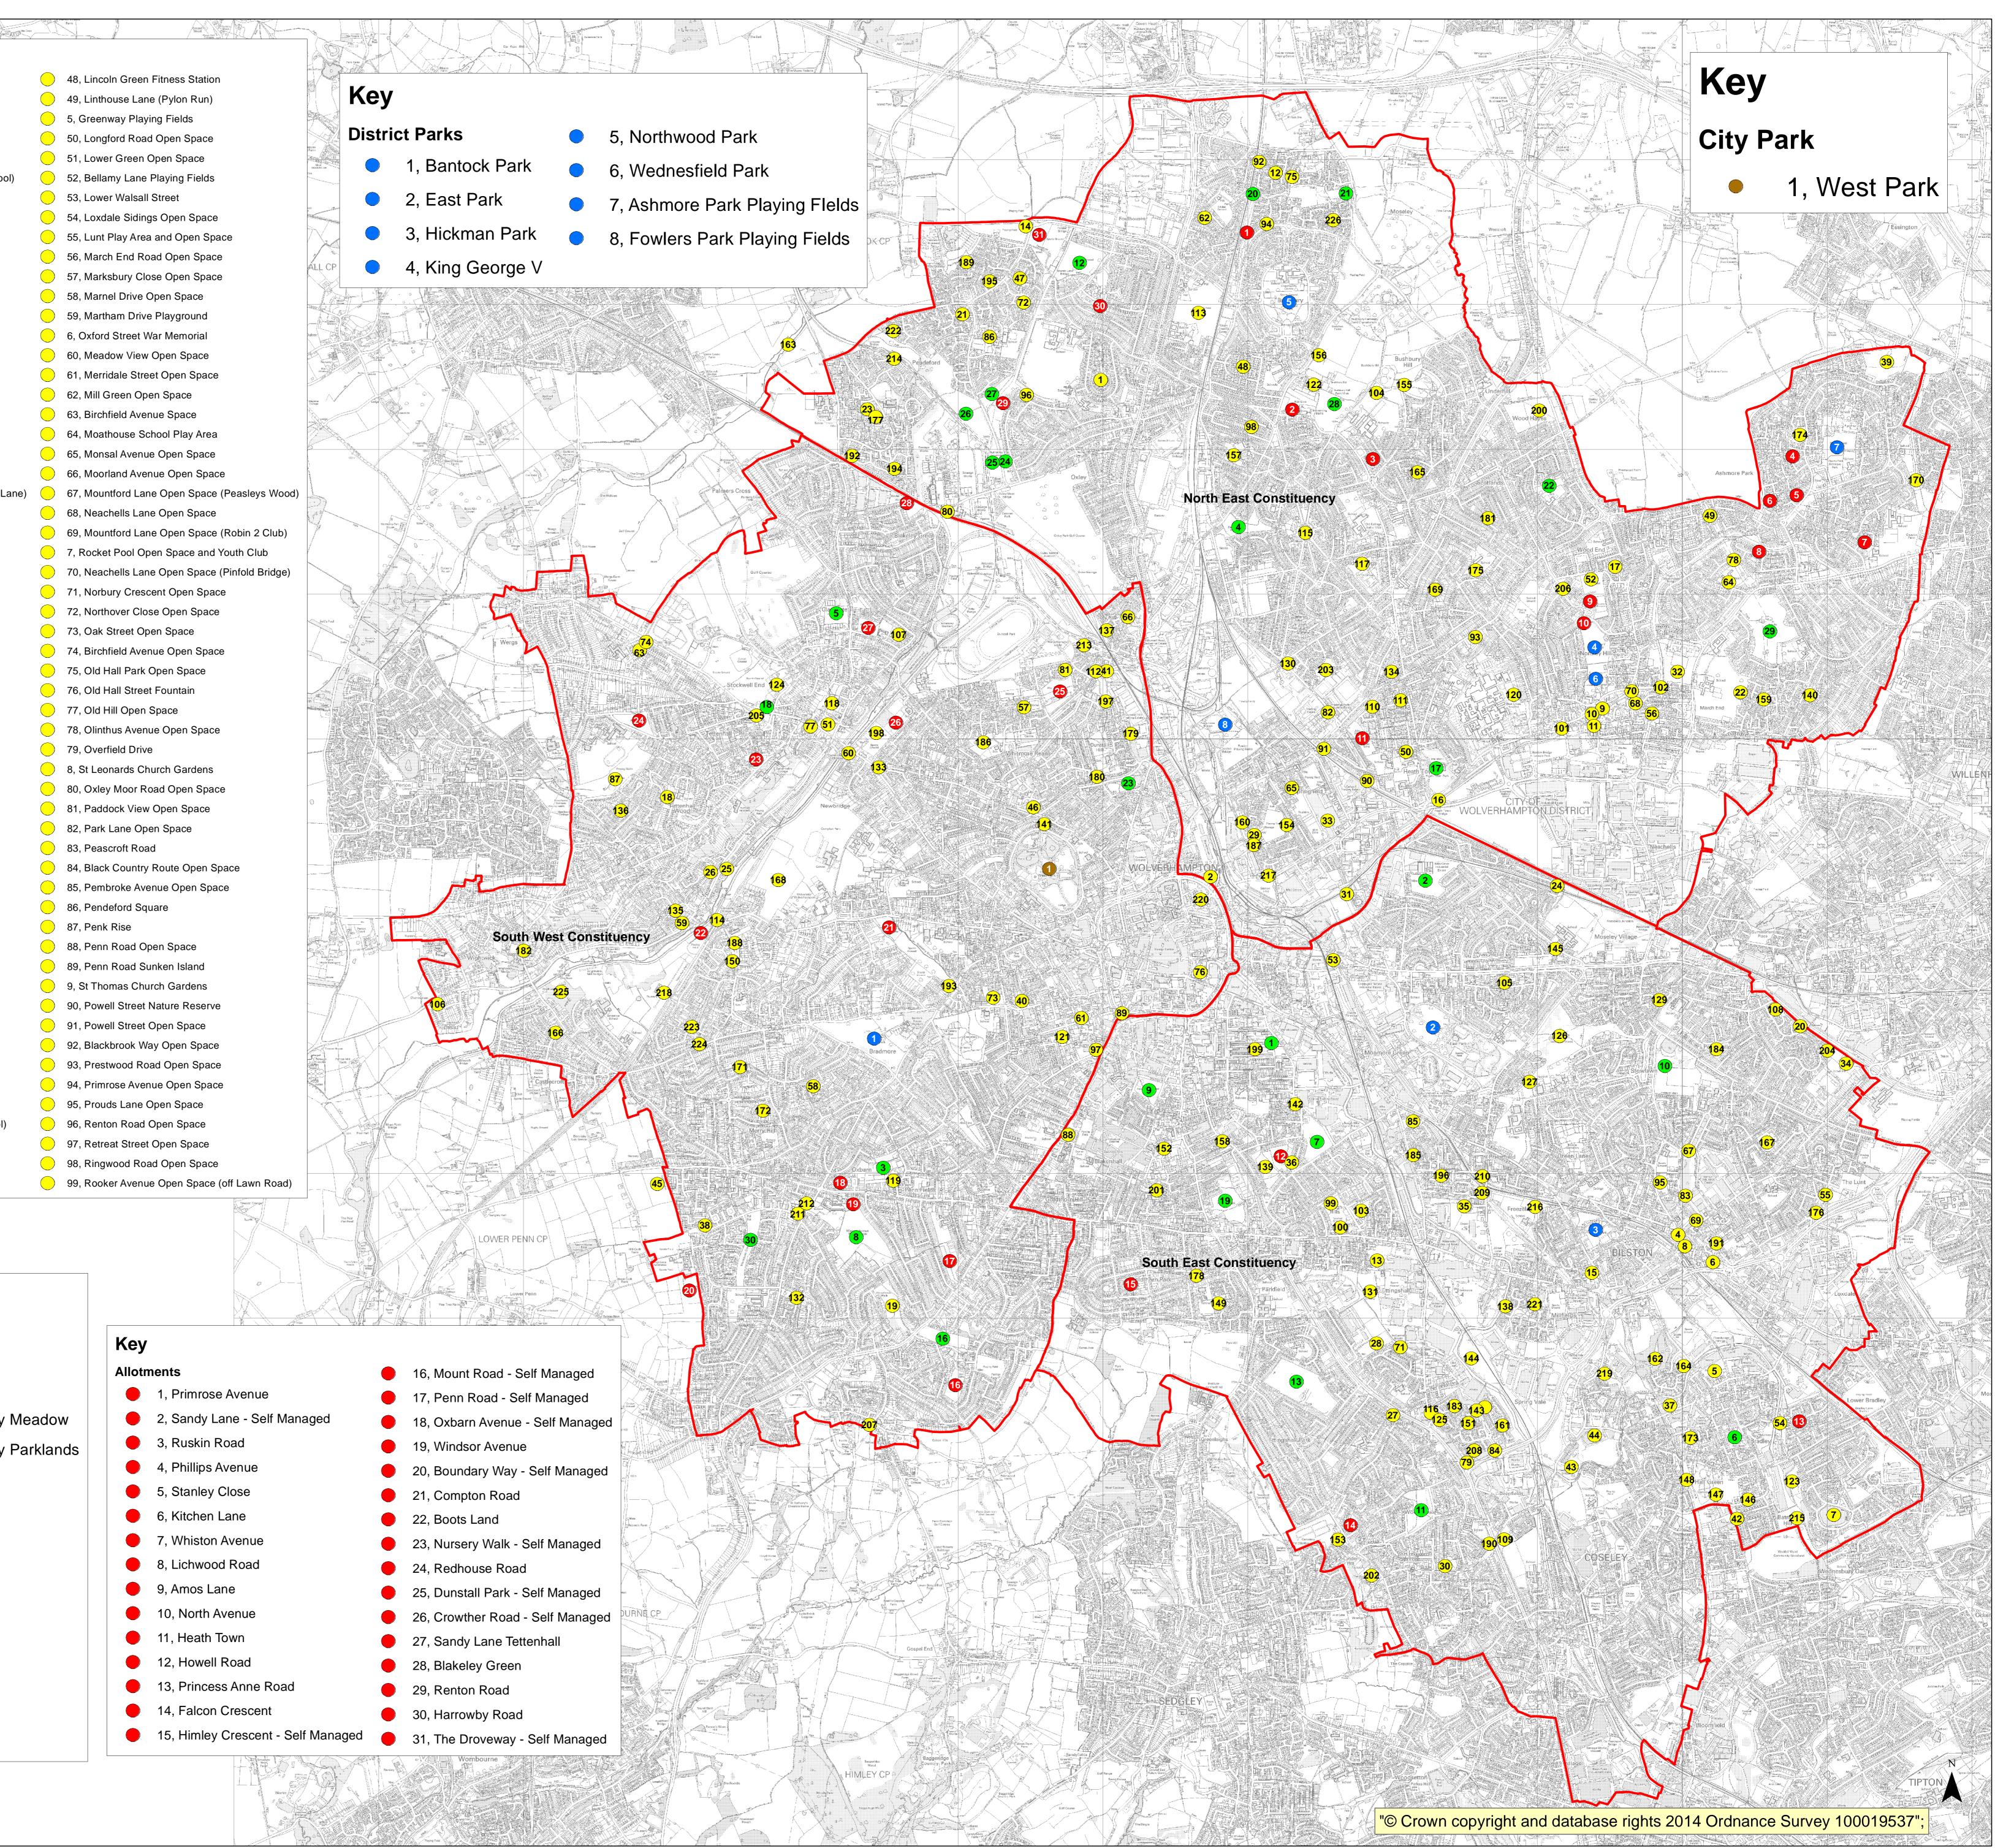

#### **Request:**

1. The total land area of the local authority, in square kilometres, as of July 17, 2015 or the nearest available date. Wolverhampton City Council covers 69 km2.

2. A list of all areas that are classed as open space, as of the date in question 1.

Key

9/mH The School Liouse

**Open Space** 20, Hawkswell Drive Open Space 15, Wolverhampton Street Open Space 1, Belgrade Open Space 200, Grassy Lane Open Space 150, Broadway Open Space 10, Wednesfield Garden of Remembrance 201, Haggar Street Open Space 151, Brocton Close Open Space 100, Rooker Avenue Football Ground 152, Bromley Street Open Space 202, Hall Lane War Memorial 101, Rookery Street Open Space 203, Hallam Crescent Open Space 153, Beacon Street Open Space 102, Bluebell Crescent 204, Hawkswell Drive Open Space (Pool) 154, Burton Crescent Open Space 103, Rough Hills Road Open Space 205, Upper Green Open Space 155, Bushbury Hill - Muga 104, Ruskin Road Open Space 156, Bushbury Lane Pound 206, Amos Lane 105, Rydale Green Open Space 157, Bushbury Triangle 207, Vicarage Road Open Space 106, Sabrina Road Open Space 158, Byrne Road Open Space 208, Walling Croft Open Space 107, Sandy Lane Open Space 209, Ward Street Open Space 159, Calver Crescent Open Space 108, Sennen Close Open Space 16, Wolverhampton Road Open Space 21, Haywain Close Open Space 109, Shaw Road Open Space 160, Cambridge Street Playing Fields 210, Ward Street War Memorial 11, Wednesfield Link OS 161, Capponfield Close Open Space 211, Warstones Drive Open Space 110, Shawbury Road Open Space 162, Carder Crescent Open Space 2 212, Warstones Road Open Space 111, Shawbury Road - MUGA 163, Barnhurst Lane Open Space 213, Waterside Paddock Open Space 112, Shetland Close Open Space 164, Carder Crescent Open Space 2 214, Wayside Open Space 113, Bee Lane Playing Fields 165, Carlyle Grove Open Space 215, Weddell Wynd Open Space 114, Bootsland Open Space and Entrance 216, Albany Crescent Open Space 166, Castlecroft Open Space 115, Showell Circus Centre Open Space 167, Cedar Grove Open Space 217, Wednesfield Open Space 116, Spring Road Open Space 218, Westacre Crescent Open Space 168, Compton Hill Drive 117, St Christophers Community Park 219, Capponfield Open Space (Broad Lane) 169, Copes Crescent Open Space 118, St Michaels Church Yard 17, Wood End Jubilee Gardens 22, Heather Close Open Space 119, St Phillips War Memorial Church Yard 220, Westbury Street Open Space 170, Coppice Farm Open Space 12, Ainsworth Road Open Space 221, Weston Drive Open Space 171, Coppice Road Open Space 120, St Thomas's Church Yard 222, Weyhill Close Open Space 172, Coppice Road Woodlands 121, St Chads Open Space 173, Ash Street Open Space 223, White Oak Drive Open Space 122, St Mary's Church Yard 224, White Oak Drive Open Space 174, Danesmore Open Space 123, Stirling Road Open Space 175, Deyncourt School Play Area 225, Windmill Lane Bird Sanctuary 124, Stockwell Road Open Space 176, Dingle Wood - Bird Sanctuary 226, Wimhurst Meadow Open Space 125, Stonedown Close Open Space 177, Dovecotes Play Area 23, Hedgerow Walk Open Space 126, Stowheath Lane Open Space 178, Dudding Road Open Space 24, Helming Drive Open Space 127, Stowlawn Open Space 25, Henwood Road Open Space 179, Dunstall Hill Open Space 128, Stowmans Close Open Space 18, Woodcote Road Open Space 26, High Meadows Open Space 129, Stubbington Close Open Space 180, Dunstall Road Open Space 27, Hill Avenue Play Area 13, Windsor Road Open Space 181, Elm Avenue Open Space 28, Hilton Road Playing Fields 130, Stubley Drive Open Space 29, Hilton Street Open Space 182, Elmsdale 131, Taylor Road Open Space 183, Elwells Close Open Space 3, Eastfield Park 132, Tenbury Gardens Open Space 184, Arnhem Road Open Space 30, Hurst Road Open Space 133, Tettenhall Road Open Space 185, Ettingshall Road Open Space 31, Inkerman Street Open Space 134, The Avenue Open Space 186, Farndale Avenue Open Space 32, Jennie Lee Playing Fields 135, Bramstead Avenue Open Space 187, Field Street Open Space 33, Jeremiah Road Open Space 136, The Crescent Open Space 188, Finchfield Hill Open Space 34, John Harper's Playing Fields 137, The Downs Open Space 189, Fordham Grove Open Space 35, John Roberts Playing Field 138, The Villages 19, Woodlands Walk Open Space 36, Kent Road Open Space 139, Thompson Avenue Open Space 190, Foster Avenue 37, Kestral Park 14, Wobaston Road Open Space 191, Fraser Street Memorial 38, Kingsclere Walk Play Area 140, Brackenwood Open Space 192, Fullerton Close Open Space 39, Kitchen Lane Open Space 141, Kingsland Road Open Space 193, Gamesfield Green Open Space 4, Gods Acre OS 142, Tolworth Gardens Open Space 194, Ganton Walk Open Space 40, Laburnum Street Open Space 143, Turtons Croft Open Space 195, Armstead Open Space 41, Lady Wulfrunas Memorial 144, Turtons Croft Open Space - Tank Farm 196, George Street 42, Batmans Hill Play Area 145, Tyburn Road War Memorial 197, Glentworth Gardens Open Space 43, Ladymoor Road Open Space 146, Brierley Lane/Wesley Street Open Space 198, Glentworth Gardens Open Space 44, Ladymoor Road Open Space (Pool) 147, Hall Green Open Space 198, Newbridge Playing Fields 45, Langley Road Open Space 148, Brierley Lane Open Space 46, Leicester Square Open Space 199, Gower Street Urban Square 149, Broadstone Close Open Space 2, Broad Street Canal Basin 47, Lesscroft Close Open Space

# Key

## Neighbourhood Parks

- 1, All Saints Open Space
- 2, Eastfield Park
- 3, Bradmore Recreation Ground
- 4, Bushbury Recreation Ground
- 5, Claregate Playing Fields
- 6, Coronation Park
- **7**, Dixon Street Open Space
- 8, Windsor Avenue Open Space
- 9, Graiseley Recreation Ground
- 10, Moseley Road Open Space
- 11, Woodcross Park
- 12, Patshull Avenue Playing Fields
- 13, Springvale Park Playing Fields
- 16, Muchall Park

- 17, Heath Town Park
- 18, Tettenhall Upper Green and Pool
- 9 19, Phoenix Park
- 20, Abbeyfields Parklands Known as Moseley Meadow
- 21, Abbeyfields Parklands Known as Moseley Parklands
- 22, Long Knowle Open Space
- **23**, Peace Green Open Space
- 24, Pendeford Park 1
- 25, Pendeford Park 2
- 26, Pendeford Park 3
- 27, Pendeford Park 4
- 28, Bushbury Hill Sandy Lane
- 29, Colman Avenue Playing Fields
- 30, Warstones Green

This plan was produced on 04.02.14

3. The total land area of the local authority that is classified as an open space, as of the date in question 1, in square kilometres. Recreational open space makes up 11 km2 (as of summer 2013)