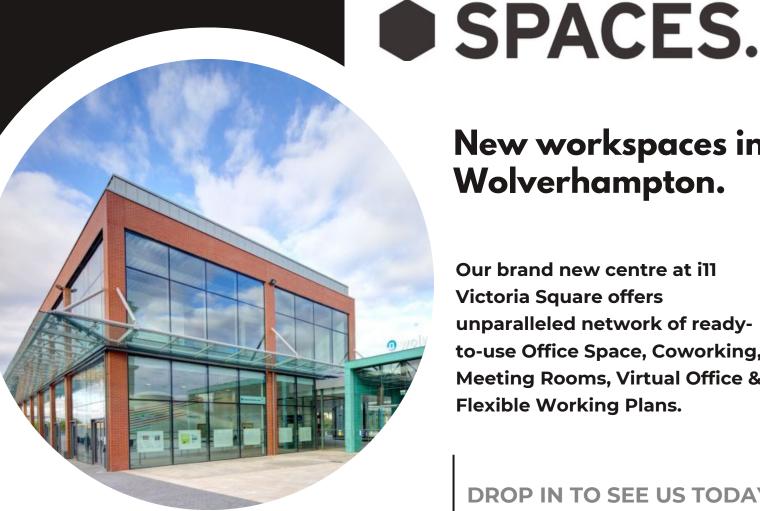

## New workspaces in Wolverhampton.

Our brand new centre at ill Victoria Square offers unparalleled network of readyto-use Office Space, Coworking, **Meeting Rooms, Virtual Office &** Flexible Working Plans.

# A NEW WAY OF **WORKING.**

Get to work at ill Victoria Square, a contemporary building next to Wolverhampton's bustling centre and all transportation links. Move in to our fully furnished offices and join a thriving community of professionals. Take your pick from 1-12 desk offices, where large windows let in plenty of natural light and leave you open to bright ideas.