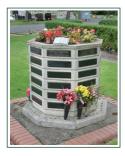

# Memorial Planter

# Available at Bilston Cemetery

Our attractive hexagonal planter is planted twice a year with seasonal flowers or shrubs. Memorial plaques are made of black granite with gold lettering and are fixed to the walls of the planter for a lasting memorial. Plaques can accommodate three lines of your personal message along with a vase at the base of the planter for flowers.