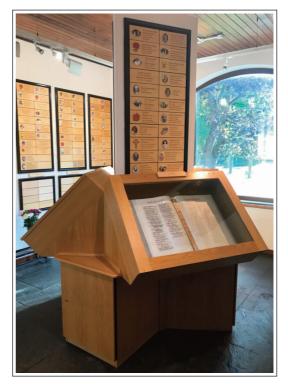

# Book of Remembrance

# Located at Bushbury Crematorium

Placed in our Remembrance Room and overlooking the Garden of Remembrance, your loved ones will feature permanently in our Remembrance Book.

You will be able to revisit your tribute every year on the anniversary of the death and our electronic book allows you to read your inscription online at www.scribesplus.co.uk/ wolverhampton

# Memorial Cards

In addition to the Book of Remembrance, you may order a Memorial Card to carry with you. Cards are usually an exact copy of your book entry or if you prefer, the message can be altered to suit your requirement.