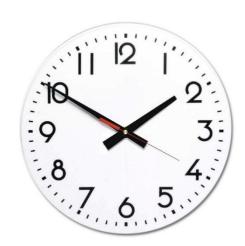

# Draw a clock with hands and numbers in the box opposite

#### Telling the time

Can you tell the time on a digital clock?

03.45

Can you tell the time on a 24 hour clock?

14:20

18:40

22:30

Can you tell the time on an analogue clock?

Show me a demonstration of 6 o'clock and 3.15pm

| Draw a house in the box below | Draw a person in the box below |
|-------------------------------|--------------------------------|
|                               |                                |
|                               |                                |
|                               |                                |
|                               |                                |