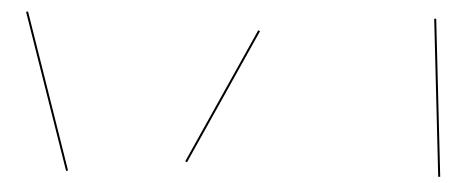

#### Ruler skills

Use a ruler to draw a line and measure it.

How long is it ..... cms.

Draw over these lines with a ruler using a coloured pen