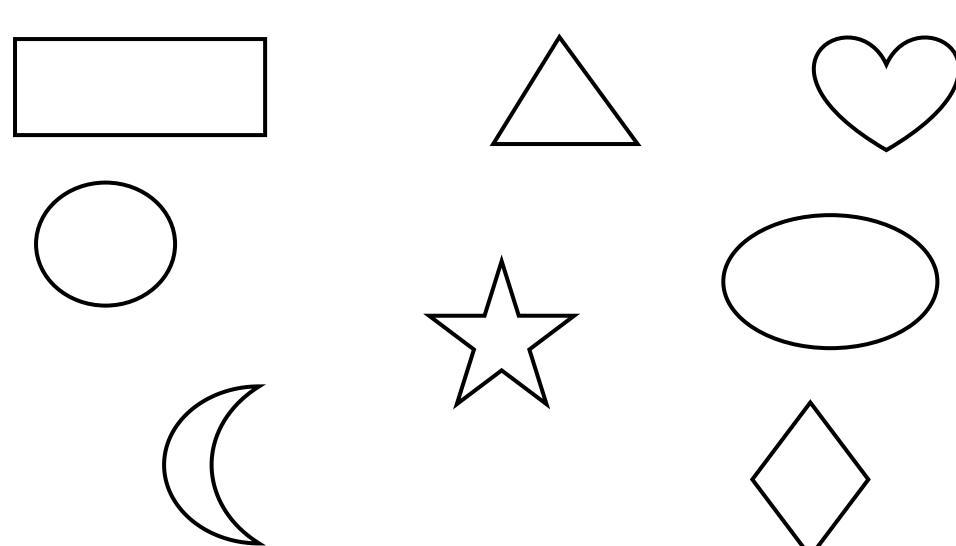

## Can you copy the images into the boxes below.

1. 2. 3. 4. 2. 3. 1. 4. Cut out the shapes below and glue them over the top of the shapes on the last page