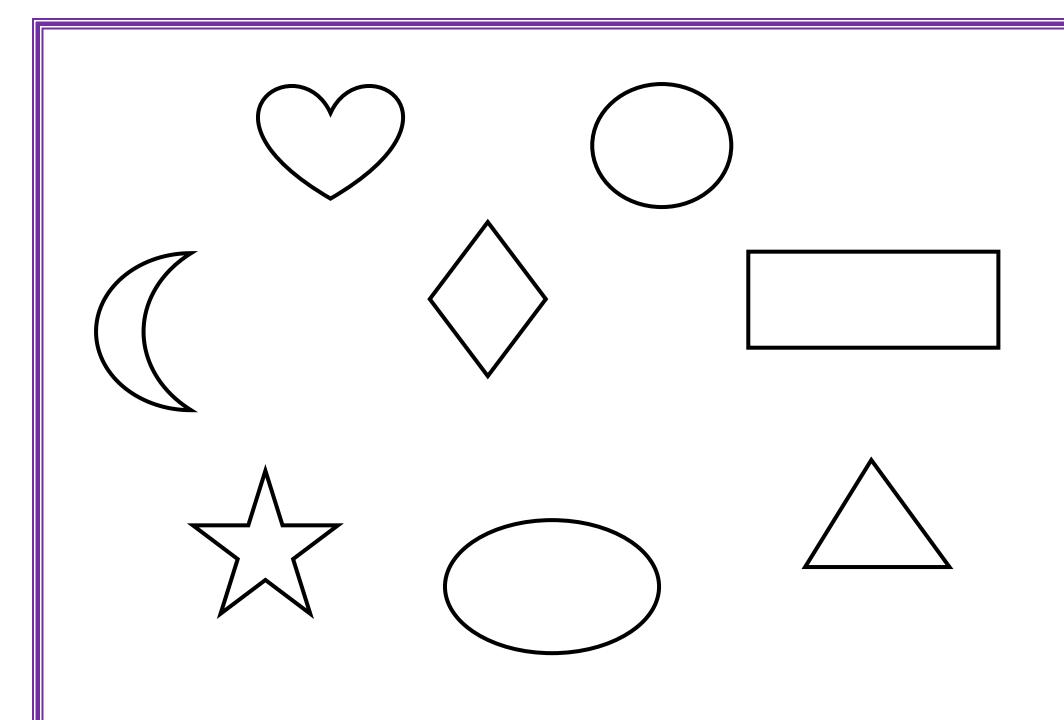

## Can you copy the images into the boxes below.

1. 2. 3. 4. 2. 3. 1. 4. Cut out the shapes below and glue them over the top of the shapes on the last page