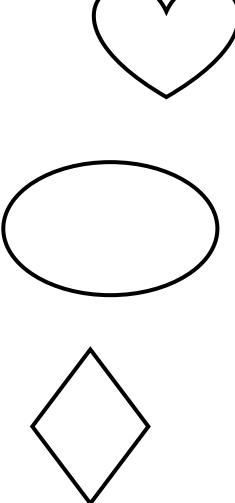

## Can you copy the images into the boxes below.

1. 2. 3. 4. 2. 3. 1. 4. Cut out the shapes below and glue them over the top of the shapes on the last page