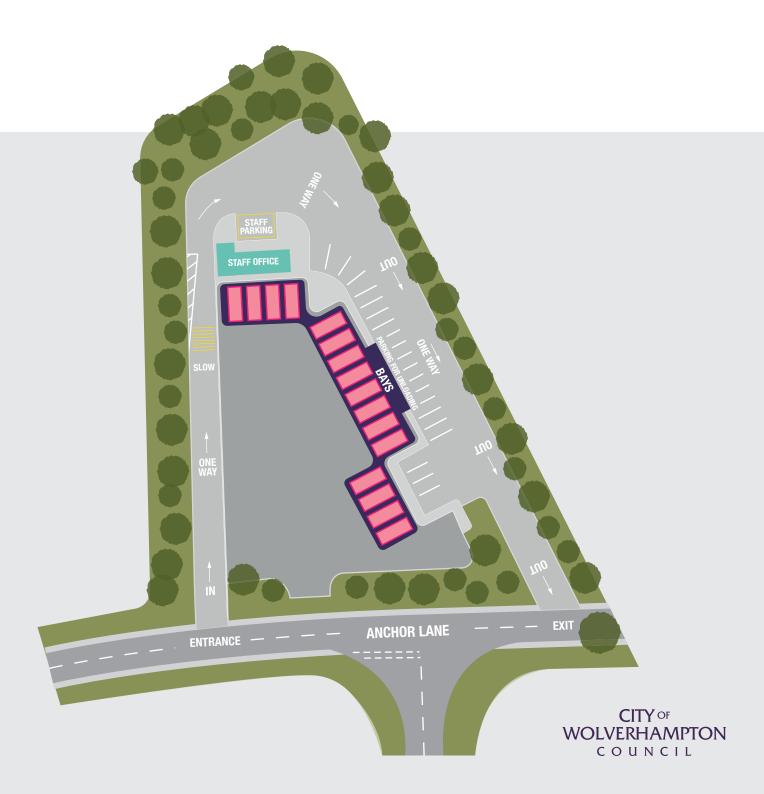

## Anchor Lane Household Waste and Recycling Centre

Monday 8am - 4pm
Tuesday 8am - 4pm
Wednesday 8am - 4pm
Thursday 8am - 4pm
Friday 8am - 4pm
Saturday 8am - 4pm
Sunday 8am - 4pm

## **Require Assistance?**

If you need assistance to use our site or would like any further information regarding Waste Services, please ask a Site Operative.

Please be patient and follow signage and advice. Thank you.

For helpful videos, FAQs and more information, visit **wolverhampton.gov.uk/tips** 