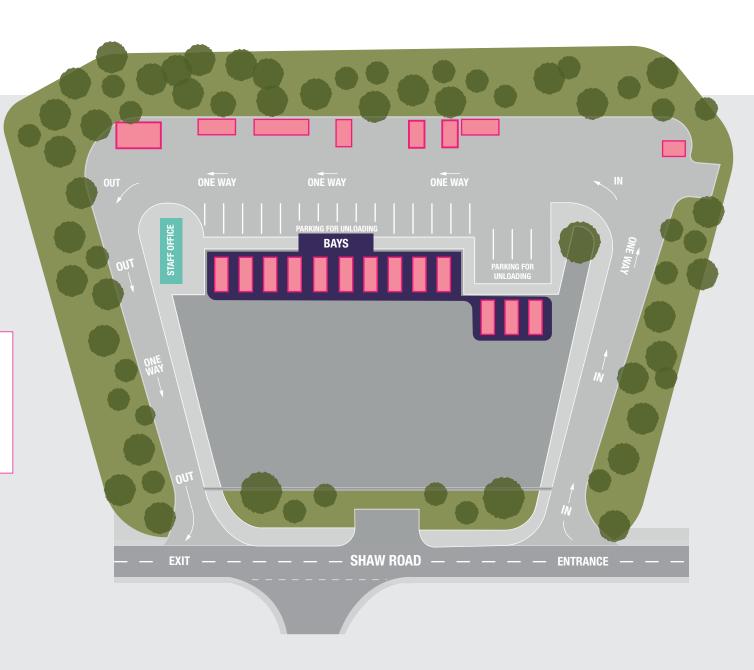

## Shaw Road Household Waste and Recycling Centre

Monday 8am - 4pm
Tuesday 8am - 4pm
Wednesday 8am - 4pm
Thursday 8am - 4pm
Friday 8am - 4pm
Saturday 8am - 4pm
Sunday 8am - 4pm

## **Require Assistance?**

If you need assistance to use our site or would like any further information regarding Waste Services, please ask a Site Operative.

Please be patient and follow signage and advice. Thank you.

For helpful videos, FAQs and more information, visit **wolverhampton.gov.uk/tips** 