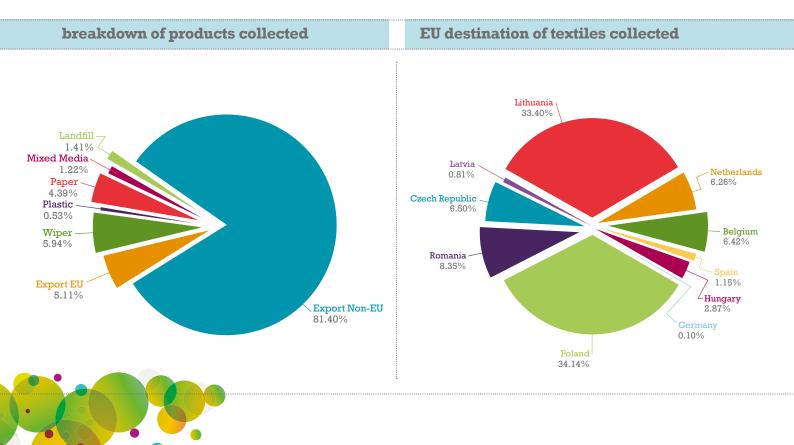

Recycling clothing for a better environment

From April 2017 to March 2018, JMP Wilcox recycled over 98% of the items collected for reuse in countries all over the world.

#### detailed destination by type & weight : total 46,724,076 kg