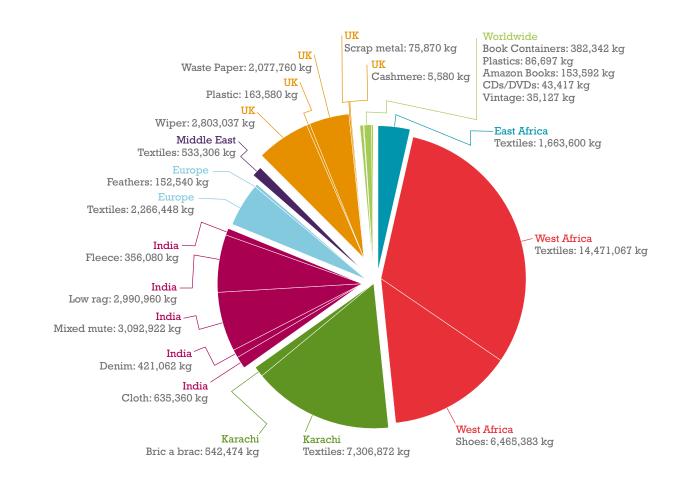

Recycling clothing for a better environment

From April 2017 to March 2018, JMP Wilcox recycled over 98% of the items collected for reuse in countries all over the world.

#### detailed destination by type & weight : total 46,724,076 kg